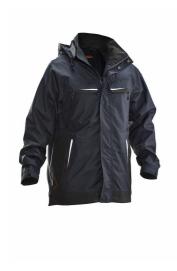

# 1284 SHELL JACKET

## Jobman 65128436

**CARE INSTRUCTIONS** 

(40)

 $\boxtimes$ 

Wind and waterproof shell jacket with taped seams. Breathable thanks to a layering system. Mesh lining creates a layer of air and supports ventilation. Spacious double chest pockets; two with flaps and velcro closure and two with watertight zip. Front pockets with flap and zip. Three inside pockets, two with mesh and zip, one with velcro closure. Adjustable sleeves and hem. Hood with drawstring, detachable with snap fasteners. Water column: 23000 mm. Breathability: 3300 g/m<sup>2</sup> 24h.

Certified according to EN 343 for rainwear.

SIZE